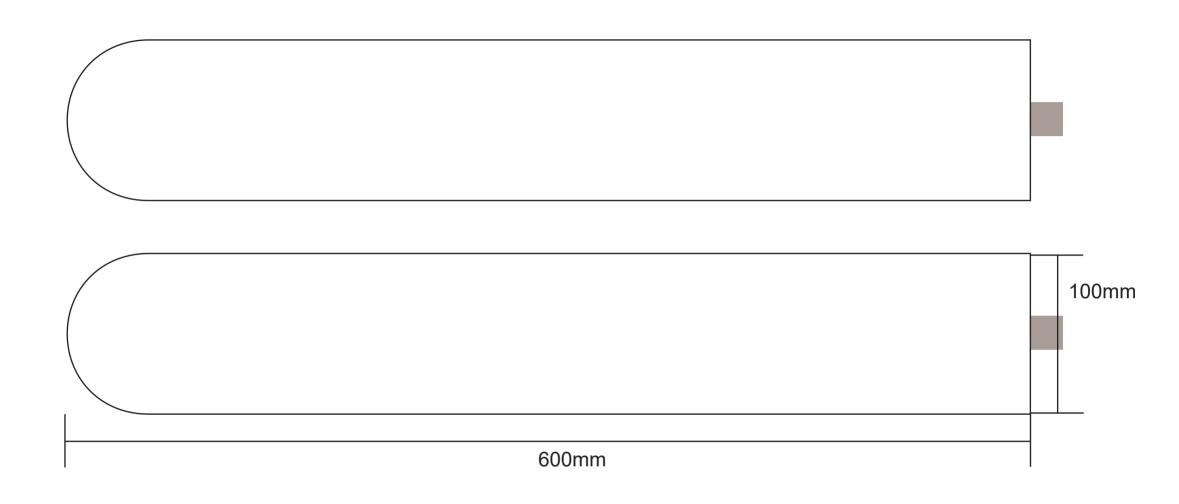

## **Approval Proof**





**Branding Method: Printed** 

## It is the clients responsibility to check the above artwork has been produced correctly by our factory to suit the manufacturing process. Whilst every effort has been made to copy the artwork provided, certain pantones have a tolerance of -10% +10% colour variation. Please note colours can vary from monitor so always check the pantone. Any correction/amendments after Moulds/Screens have been created will result in a new Mould/Screen being required and charged By signing off acceptance you have agreed to proceed and such no errors or omissions can be accepted or highlighted once the goods have been delivered.